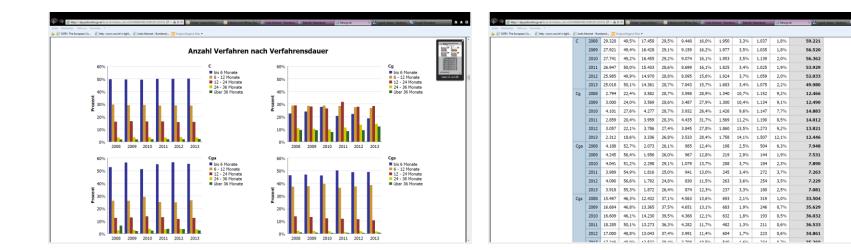

## **Development in caseload according to case type**

Percentage Change of caseload from 9/2013 to 9/2014

| /eränderung 201<br>Monat | 1       | 2       | 3       | 4       | 5       | 6       | 7       | 8       | 9       | 10 | 11 | 12 |   |
|--------------------------|---------|---------|---------|---------|---------|---------|---------|---------|---------|----|----|----|---|
| Register                 | 1       | 2       | 3       | 4       | 5       | 0       | 1       | ð       | 9       | 10 | 11 | 12 |   |
| С                        | -15,08% | -9,78%  | -7,42%  | -9,62%  | -8,45%  | -7,00%  | -6,54%  | -5,76%  | -4,36%  |    |    |    |   |
| Cg                       | -25,50% | -18,78% | -10,51% | -9,99%  | -7,15%  | -7,50%  | -5,65%  | -5,71%  | -5,10%  |    |    |    | 1 |
| Cga                      | -3,24%  | -5,06%  | -3,42%  | -3,16%  | 1,35%   | -0,31%  | 0,21%   | -1,39%  | -1,72%  |    |    |    | 1 |
| Cgs                      | -20,12% | -19,06% | -18,23% | -16,17% | -13,62% | -13,09% | -12,44% | -11,72% | -10,67% |    |    |    | 1 |
| E                        | -8,45%  | -7,03%  | -3,76%  | -3,96%  | -2,06%  | -2,75%  | -2,57%  | -1,93%  | -1,00%  |    |    |    |   |
| U                        | -4,34%  | -4,68%  | -5,14%  | -6,86%  | -5,56%  | -5,51%  | -4,95%  | -3,46%  | -2,50%  |    |    |    |   |
| Hv                       | -5,99%  | -7,87%  | -4,26%  | -6,10%  | -5,56%  | -5,48%  | -5,15%  | -5,09%  | -4,36%  |    |    |    |   |
| HR                       | -5,48%  | -2,04%  | -4,67%  | -5,70%  | -4,79%  | -4,92%  | -4,58%  | -4,19%  | -3,31%  |    |    |    |   |
| BAZ                      | -4,66%  | -2,00%  | -1,66%  | 0,72%   | 0,18%   | -0,46%  | -1,02%  | -1,85%  | -1,47%  |    |    |    |   |
| St                       | -5,15%  | -1,85%  | -1,31%  | -0,92%  | -1,47%  | -1,52%  | -1,56%  | -2,10%  | -1,10%  |    |    |    |   |
| RMZ-Ob/Oba/Obs           | -3,75%  | -10,27% | -5,56%  | -8,35%  | -8,79%  | -8,08%  | -7,52%  | -6,20%  | -3,10%  |    |    |    |   |
| RMZ-R/Ra/Rs (OLG)        | 1,53%   | -1,31%  | -5,29%  | -5,36%  | -7,60%  | -6,96%  | -5,31%  | -4,94%  | -4,85%  |    |    |    |   |
| RMZ-R (LG)               | -8,70%  | -4,72%  | -4,30%  | -3,00%  | -2,68%  | -2,15%  | -1,92%  | -2,67%  | -2,91%  |    |    |    |   |
| RMS-Os                   | 53,25%  | 29,79%  | 24,53%  | 7,21%   | 3,99%   | -1,97%  | -0,93%  | 4,45%   | 7,91%   |    |    |    |   |
| RMS-Bs                   | -5,86%  | -3,16%  | 0,00%   | -0,32%  | 0,13%   | -1,52%  | -2,01%  | -1,76%  | -0,65%  |    |    |    |   |
| RMS-BI                   | 11,80%  | 12,29%  | 8,40%   | 10,20%  | 9,61%   | 7,09%   | 6,24%   | 5,82%   | 6,48%   |    |    |    |   |
| S (BG)                   | -6,95%  | -4,51%  | -4,80%  | -7,46%  | -7,77%  | -8,25%  | -7,41%  | -7,91%  | -6,69%  |    |    |    | _ |
| S (LG)                   | -7,69%  | -1,80%  | -2,26%  | -0,08%  | 0,60%   | -4,46%  | -3,00%  | -2,78%  | -1,69%  |    |    |    | _ |
| Fr                       | -       | -       | -       | -       | -       | -       | -9,91%  | -9,69%  | -8,11%  |    |    |    |   |